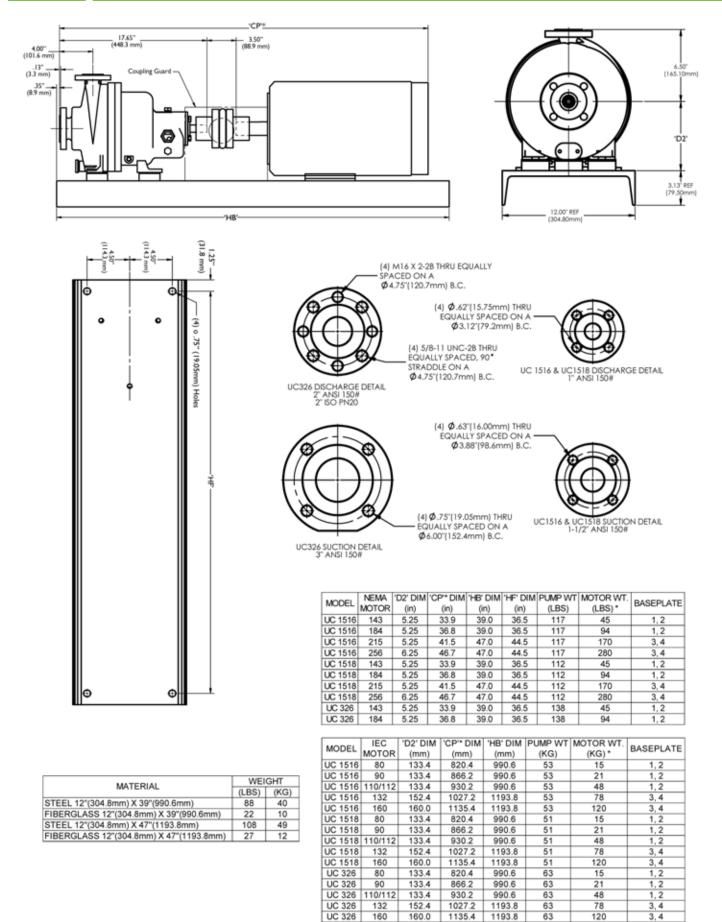

ufacturing with high quality, durable components yield years of reliable service with very little maintenance.

## **Bearing Frame features:**

- Mounts to any UC Series mag drive pump
- Allows use of alternate drives such as non-Cface, DC, air, pulley or hydraulic
- Available in either flood oil or regreasable bearing configurations
- Rugged ductile iron construction
- Group 1 ASME/ANSI B73.1-1991 dimensional
- L10 bearing life of 30,000 hours
- Large reservoir for cool operation and long oil life

- Sight window for direct oil level indication
- Carbon-filled, PTFE labyrinth seal
- Drilled and tapped for leak monitoring sensor
- Optional bronze bump ring for hazardous locations
- Optional constant level oiler
- Optional coupling, baseplate, and guard



## **Bearing Frame Dimensions:**